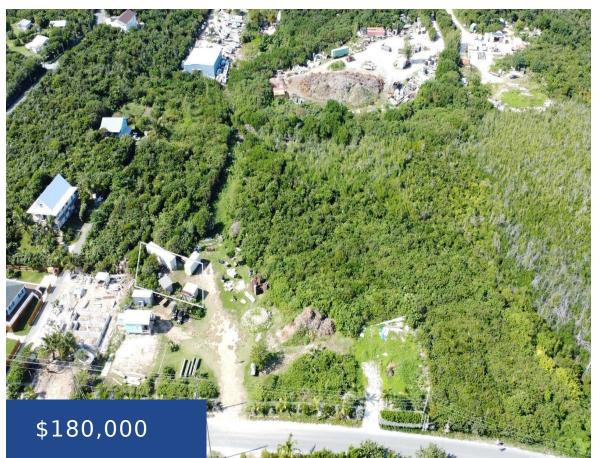

### **LOT 15 CORAL DUNES ABACO**

https://wateredgebahamas.com

Coral Dunes represents one of the last premium enclaves on Elbow Cay. Twelve exceptional parcels of land are tucked away in a serene setting, only minutes away from the settlement of Hope Town. You are nearby amazing restaurants and resorts, and the Grocery Market is just a leap away. Topped off with miles of pristine [...]

## Miscellaneous

**Legal Description:** Lot 15 Coral

Dunes, Elbow Cay, Abaco

**Site Influences:** Easy Access, Family Oriented, Highway Access, Shopping Nearby, Treed Lot, Recreation Nearby, Quiet

Island: Abaco