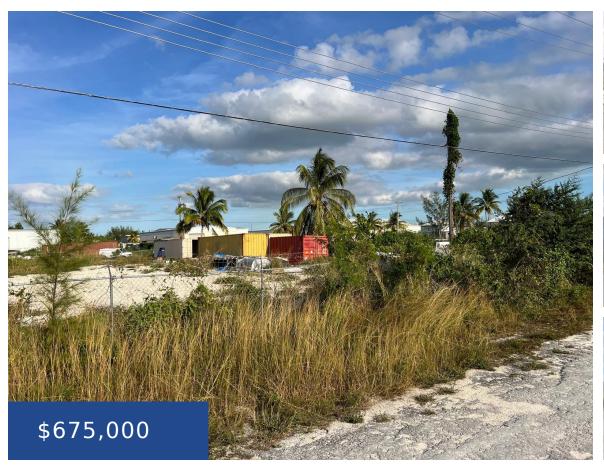

## LOT 14A AIRPORT INDUSTRIAL PARK NEW PROVIDENCE/PARADISE ISLAND

https://wateredgebahamas.com

Rare opportunity to purchase a commercially zoned lot in the popular Airport Industrial Park. With its generous size, you can construct a variety of building configurations to suit your business needs.

## **Basics**

**Location:** Airport Industrial Park

**Category:** Commercial

Type: Land Only

**Lot size: 19168** sq ft

Island: New Providence/Paradise Island

**Commercial:** Mixed

Status: For Sale Only