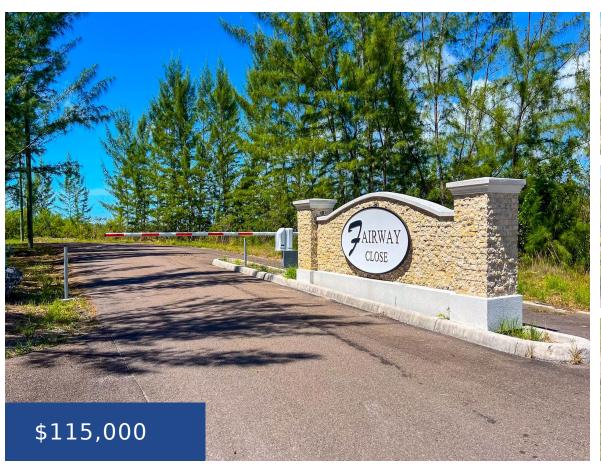

### LOT 14, FAIRWAY CLOSE NEW PROVIDENCE/PARADISE ISLAND

https://wateredgebahamas.com

Discover the perfect opportunity for investment at Fairway Close, an exclusive community nestled in the heart of Coral Harbour. These prime single family lots are ideally situated within walking distance to pristine beaches, offering a tranquil lifestyle combined with convenience. Lot 14 is 8,493 square feet. Enjoy easy access to essential amenities, including schools, shopping [...]

## **Miscellaneous**

**Legal Description:** Single family Lot 14, Fairway Close, Coral Harbour

**Site Influences:** Easy Access, Family Oriented, Treed Lot, Quiet Area, Road - Paved, Pets Allowed, Gated