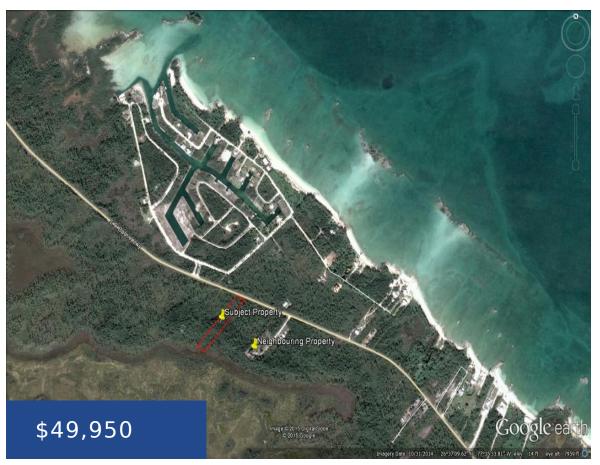

### **LOT 13, S.C. BOOTLE HWY. ABACO**

https://wateredgebahamas.com

Prime open zoned commercial/residential parcel of 1.918 acres with an elevated ridge, located in the Leisure Lee vicinity. This parcel enjoys a full 119 feet of frontage directly on the Great Abaco Highway, and depths ranging from 842′ to 854′, winding up to the ridge top and down to Coromont Pond, at the back of [...]

#### **Basics**

**Title of Property:** Lot 13, S.C. Bootle **Location:** Leisure Lee

Island: AbacoLot Number: 13Lot Width: 119Lot Depth: 850

Lot Shape: RectangularConstruction: NoneCategory: Lots/AcreageType: Lots/AcreageStatus: For Sale OnlyBedrooms: 0 beds