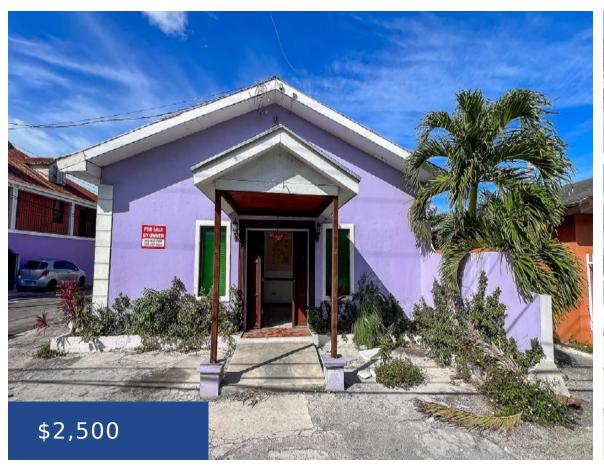

## LOT 13 BLK 37 SHIRLEY HEIGHTS NEW PROVIDENCE/PARADISE ISLAND

https://wateredgebahamas.com

Large, open, and spacious floor plan with excellent lighting and cross-ventilation, conveniently located within walking distance of the city center and post office. This office space has a great room for a reception area and clerk, an office that can be used as a boardroom, two other offices, a general area for filing and secretarial/clerk [...]

## **Basics**

Rental Amount: 2500 Location: Mount Royal Avenue

Island: New Providence/Paradise Island Lot Number: 13

**Block:** 37 **Category:** Commercial

**Commercial:** Offices **Land and Services:** Highway Access, Public Trans.

Nearby, Shopping Nearby

**Type:** Building Only **Status:** For Rent Only

**Area: 2404** sq ft **Lot size: 5000** sq ft

Year built: 1983