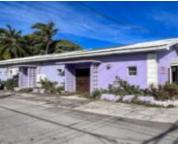

## LOT 13 BLK 37 SHIRLEY HEIGHTS NEW PROVIDENCE/PARADISE ISLAND

https://wateredgebahamas.com

Large, open, and spacious floor plan with excellent lighting and cross-ventilation, conveniently located within walking distance of the city center and post office. This office space has a great room for a reception area and clerk, an office that can be used as a boardroom, two other offices, a general area for filing and secretarial/clerk [...]

## **Basics**

Rental Amount: 2500 Location: Mount Royal Avenue

Island: New Providence/Paradise Island Lot Number: 13

**Block:** 37 **Category:** Commercial

**Commercial:** Offices **Land and Services:** Highway Access, Public Trans.

Nearby, Shopping Nearby

**Type:** Building Only **Status:** For Rent Only

**Area: 2404** sq ft **Lot size: 5000** sq ft

Year built: 1983