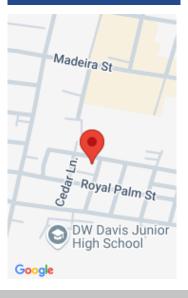

### LOT 126 CULMERSVILLE SUBD NEW PROVIDENCE/PARADISE ISLAND

https://wateredgebahamas.com

This mixed-use property is located in the heart of Palmdale, with heavy vehicular and foot traffic. The property is near to Mackey Street, schools, building supply stores, banks and pharmacies and is opposite a commercial and residential plaza. Make your offer today!

### **Basics**

Island: New Providence/Paradise Island Location: Palmdale

Lot Number: 126 Construction: None

Category: Lots/Acreage Type: Lots/Acreage

Bedrooms: 0 beds Status: For Sale Only

Bathrooms: 0 baths **Area: 3831** sq ft

# **Miscellaneous**

**Legal Description:** Lot 126 **Site Influences:** Family Oriented, Highway Access, Shopping Nearby, Treed Lot, Road - Paved, Pets

Allowed

Phone: 242.424.4448

Email: info@wateredgebahamas.com