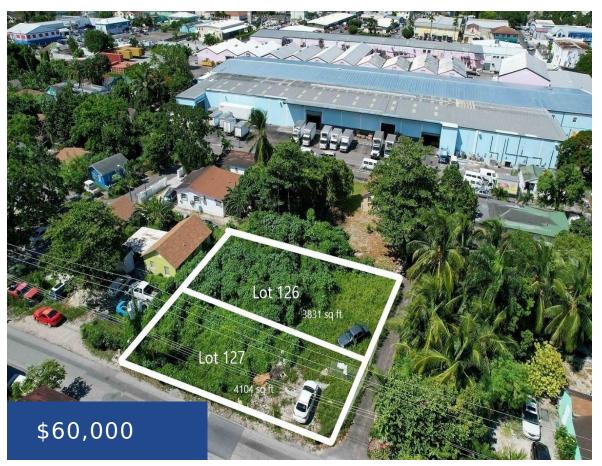

### LOT 126 CULMERSVILLE SUBD NEW PROVIDENCE/PARADISE ISLAND

https://wateredgebahamas.com

This mixed-use property is located in the heart of Palmdale, with heavy vehicular and foot traffic. The property is near to Mackey Street, schools, building supply stores, banks and pharmacies and is opposite a commercial and residential plaza. Make your offer today!

- 0 beds
- 0 baths
- Lots/Acreage
- Lots/Acreage
- For Sale Only
- 3831 sq ft

### **Basics**

Island: New Providence/Paradise Island Location: Palmdale

Lot Number: 126 Construction: None

Category: Lots/Acreage Type: Lots/Acreage

Bedrooms: 0 beds Status: For Sale Only

Bathrooms: 0 baths **Area: 3831** sq ft

# **Property Features**

Lot size: 3831 sq ft

Amenities: Fully Fenced Style: Other Exterior Finish: None Sewer: None Water: None Roof: Other

Foundation: No Air conditioning (Condo): None

**Assessment Includes (Condo):** No Fee Parking Type: Other

# **Miscellaneous**

**Legal Description:** Lot 126 **Site Influences:** Family Oriented, Highway Access, Shopping Nearby, Treed Lot, Road - Paved, Pets

Allowed

Phone: 242.424.4448

Email: info@wateredgebahamas.com