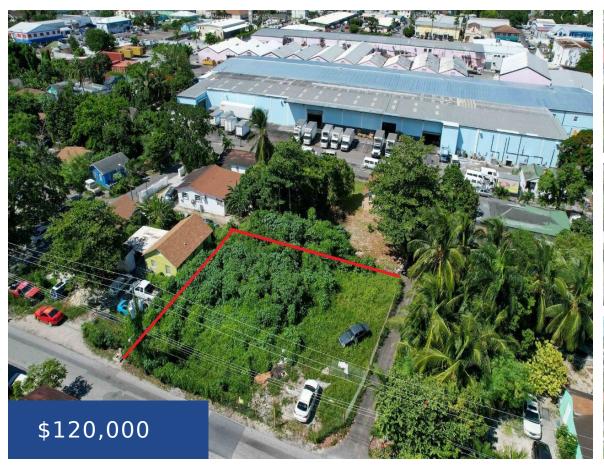

### LOT 126/127 CULMERSVILLE NEW PROVIDENCE/PARADISE ISLAND

https://wateredgebahamas.com

This mixed-use property is located in the heart of Palmdale, with heavy vehicular and foot traffic. The property is near to Mackey Street, schools, building supply stores, banks and pharmacies and is opposite a commercial and residential plaza. Make your offer today!

#### **Basics**

**Location:** Palmdale **Island:** New Providence/Paradise Island

Lot Number: 126/127 Construction: None
Category: Lots/Acreage Type: Lots/Acreage
Status: For Sale Only Bedrooms: 0 beds

Bathrooms: 0 baths Area: 9600 sq ft

Lot size: 9600 sq ft

# **Miscellaneous**

**Legal Description:** Lot 126 & 127, Royal **Site Influences:** Easy Access, Highway Access, Shopping Nearby, Treed Lot, Recreation

Nassau Nearby,Road - Paved

Phone: 242.424.4448

Email: info@wateredgebahamas.com