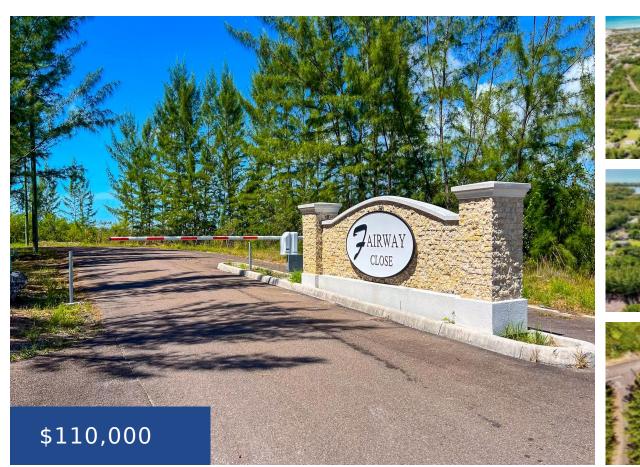

### LOT 12, FAIRWAY CLOSE NEW PROVIDENCE/PARADISE ISLAND

https://wateredgebahamas.com

Discover the perfect opportunity for investment at Fairway Close, an exclusive community nestled in the heart of Coral Harbour. These prime single family lots are ideally situated within walking distance to pristine beaches, offering a tranquil lifestyle combined with convenience. Lot 12 is 9,159 square feet. Enjoy easy access to essential amenities, including schools, shopping [...]

## Miscellaneous

**Legal Description:** Single family Lot 12, Fairway Close, Coral Harbour

**Site Influences:** Easy Access, Family Oriented, Treed Lot, Quiet Area, Road - Paved, Pets Allowed, Gated Community