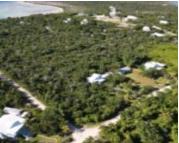

### LOT 112 ABACO OCEAN CLUB ABACO

https://wateredgebahamas.com

Lot 112 is an oversized lot being 20,000+ square feet in area and enjoys nice elevations and view potential of the Sea of Abaco within The Abaco Ocean Club, and close proximity to community dock and two lots away from the sea and beach access. Underground electricity is available at the lot. Lubbers Quarters is [...]

## Miscellaneous

**Legal Description:** Lot 112 Abaco Ocean Club **Site Influences:** Treed Lot,Quiet Area,Underground Services