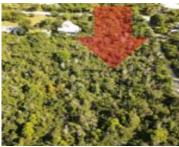

### LOT 112 ABACO OCEAN CLUB ABACO

https://wateredgebahamas.com

Lot 112 is an oversized lot being 20,000+ square feet in area and enjoys nice elevations and view potential of the Sea of Abaco within The Abaco Ocean Club, and close proximity to community dock and two lots away from the sea and beach access. Underground electricity is available at the lot. Lubbers Quarters is [...]

## Miscellaneous

**Legal Description:** Lot 112 Abaco Ocean Club **Site Influences:** Treed Lot,Quiet Area,Underground Services