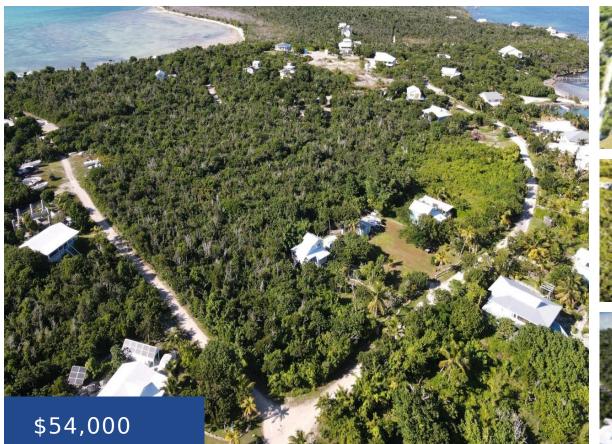

### LOT 112 ABACO OCEAN CLUB ABACO

https://wateredgebahamas.com

Lot 112 is an oversized lot being 20,000+ square feet in area and enjoys nice elevations and view potential of the Sea of Abaco within The Abaco Ocean Club, and close proximity to community dock and two lots away from the sea and beach access. Underground electricity is available at the lot. Lubbers Quarters is [...]

## Miscellaneous

**Legal Description:** Lot 112 Abaco Ocean Club **Site Influences:** Treed Lot,Quiet Area,Underground Services