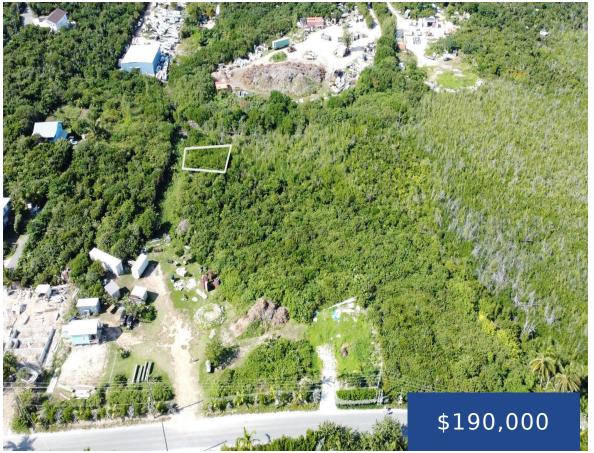

### **LOT 10 CORAL DUNES ABACO**

https://wateredgebahamas.com

Coral Dunes represents one of the last premium enclaves that are on Elbow Cay. Twelve exceptional parcels of land are tucked away in a serene setting, only minutes away from the settlement of Hope Town. You are nearby amazing restaurants and resorts, and the Grocery Market is just a leap away. Topped off with miles [...]

#### **Basics**

Location: Elbow Cay/Hope Town

**Lot Number:** 10

**Category:** Lots/Acreage

**Status:** For Sale Only

Bathrooms: 0 baths

Lot size: 6944 sq ft

Island: Abaco

## **Miscellaneous**

**Legal Description:** Lot 10 Coral

Dunes, Elbow Cay, Abaco

**Site Influences:** Easy Access, Family Oriented, Highway Access, Shopping Nearby, Treed Lot, Recreation Nearby, Quiet

Area