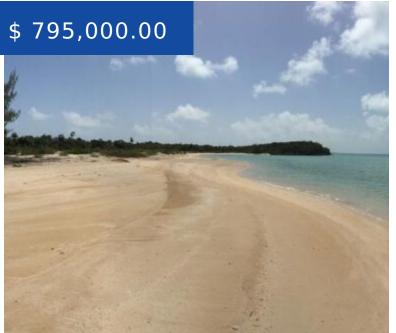

# **LOT 10-BEACHFRONT PARCEL LONG ISLAND**

https://wateredgebahamas.com

This 21+ acre features a beachfront and elevation located on the end of the Indian Hole point peninsula. Unobstructed sunset views. The parcel has a sandy beachfront, a portion of rocky shoreline and also a portion of shoreline with mangroves (perfect for the bonefishing enthusiast). The elevated section is best...