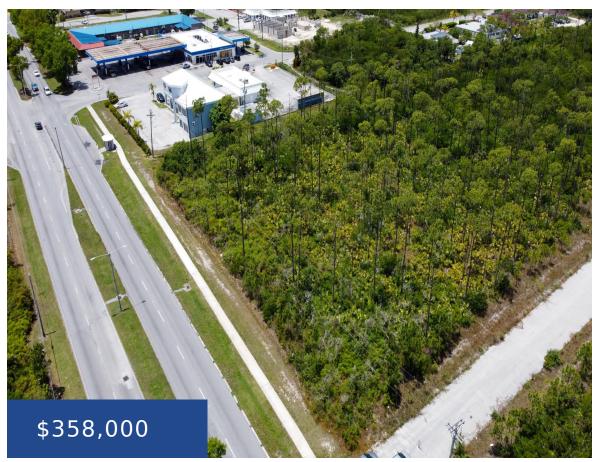

## LOT # 1 EAST SUNRISE HIGHWAY GRAND BAHAMA/FREEPORT

https://wateredgebahamas.com

Retail Commerical Lot ~ .9 of an acre with 256 frontage on Freeport's busy East Sunrise Highway...This property is located in .â\_\_\_The Promenadeâ\_\_ Freeportâ\_\_s Newest Retail & Commercial Business Park is located in the Prime Area of East Sunrise Highway. These lots, which start at .8 of an acre, are zoned for various types of [...]