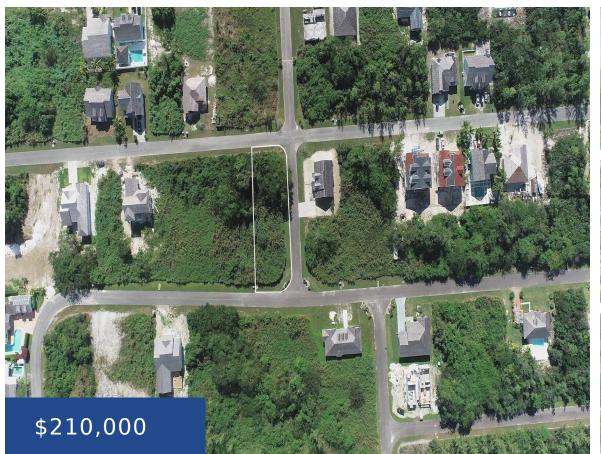

# LOT 1, BLOCK 41, SERENITY NEW PROVIDENCE/PARADISE ISLAND

https://wateredgebahamas.com

Large single-family corner lot located in the gated community of Serenity, just outside the gates of Lyford Cay and Old Ford Bay. This lot is perfect for you to build your dream home in a secure neighborhood close to shopping, restaurants, schools, and the International Airport.

### **Basics**

**Location:** 717 **Subdivision:** Serenity

**Island:** New Providence/Paradise Island **Lot Number:** 1

Block: 41 Construction: None

Category: Lots/Acreage Type: Lots/Acreage

Status: For Sale Only

Bedrooms: 0 beds

Area: 12377 sq ft

Lot size: 12377 sq ft