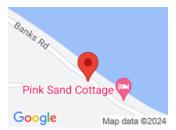

#### **MISCELLANEOUS**

Pond Beach Lot, the Old Banks Road.

Palmetto Point. Eleuthera

**Legal Description:** 16,458 sq. ft. Lot, Long **Site Influences:** Easy Access, Family

Oriented, Highway Access, View - Ocean, Treed