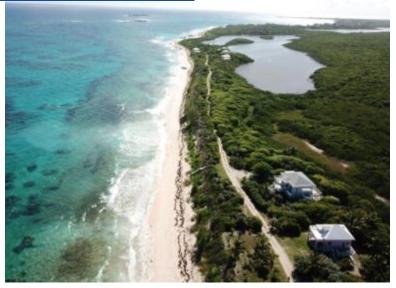

# LONG POND, BANKS ROAD ELEUTHERA

https://wateredgebahamas.com

\$ 120,000.00

Sandy beach jeep track road leads you to Paradise! 100 feet of pink sand beach on Eleuthera's Atlantic Coast, priced to sell. lovely elevated vacant land with the Banks Road behind it, traverses the lot. Surrounded by a small collection of beautiful homes, this area offers lovely beach, tranquil sunsets...

#### **MISCELLANEOUS**

Pond Beach Lot, the Old Banks Road.

Palmetto Point. Eleuthera

**Legal Description:** 16,458 sq. ft. Lot, Long **Site Influences:** Easy Access, Family

Oriented, Highway Access, View - Ocean, Treed

Lot, Quiet Area, Pets Allowed, Beach Front