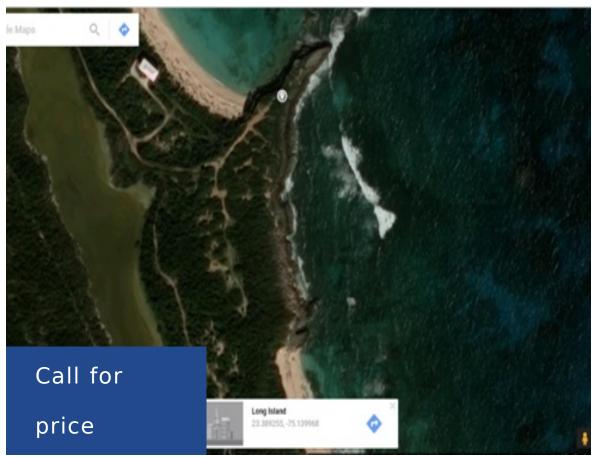

#### LONG ISLAND ELEVATED BEACH AND OCEANVIEWS PENINSULA

https://wateredgebahamas.com

Uniquely elevated peninsula with panoramic views located in beautiful McKann's, Long Island. This 1.5 acre gem features breath-taking ocean, beach and lake views beyond your eyesight where the sun rises and sun sets are to die for....A wonder to see with miles of fine cotton white sand beaches, palm and top trees, aqua-blue-green waters filled [...]