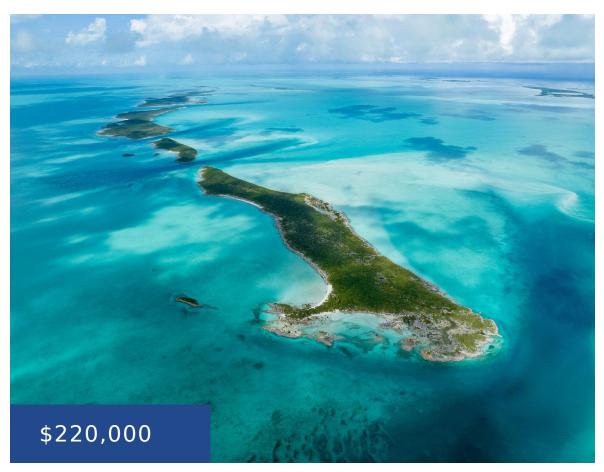

## **LONG CAY EXUMA & EXUMA CAYS**

https://wateredgebahamas.com

Located on an island just west of the most northern tip of Great Exuma, Long Cay Lot 13 provides privacy like no other and endless ocean views. With 1.470 acres facing south, it is the perfect site to build your dream vacation home within close proximity to the amenities of Great Exuma.