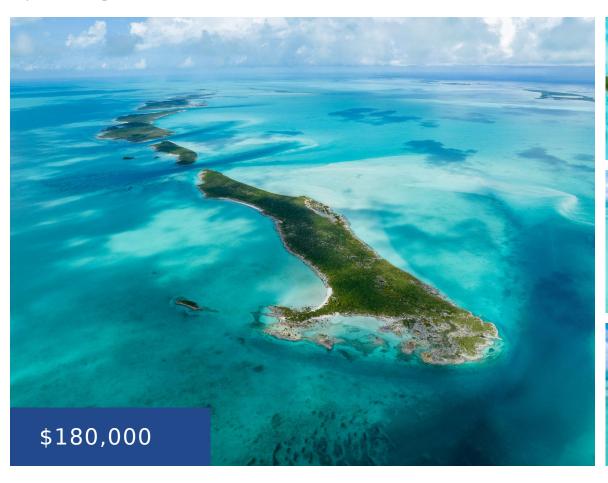

## **LONG CAY EXUMA & EXUMA CAYS**

https://wateredgebahamas.com

Located on an island just west of the most northern tip of Great Exuma, Long Cay Lot 58 provides privacy like no other and endless ocean views. With 1.199 acres facing north, it is the perfect site to build your dream vacation home within close proximity to the amenities of Great Exuma.