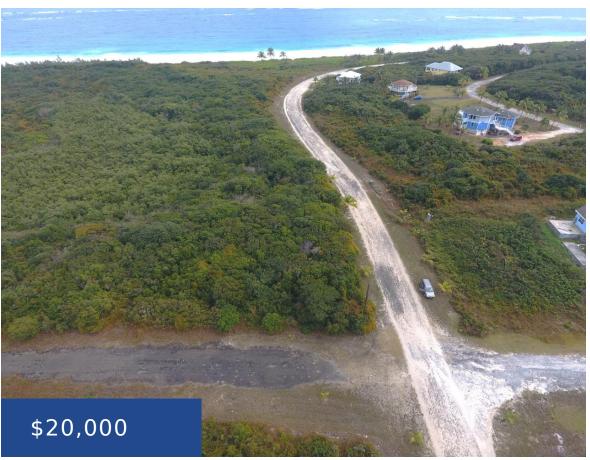

### LONG BEACH PRINCESS STREET ABACO

https://wateredgebahamas.com

Long Beach Lot 415 is a vacant level 11,887 sq. ft. pie shaped lot with 148 feet on the road and narrowing to 8 feet wide at the back. The northern side is 148 feet deep and the SW side is 183 feet deep. Long Beach subdivision is 35 miles south of Marsh Harbour. Adjoining [...]

**Legal Description:** Long Beach - Vacant interior corner Lot 415 is 11,887 sq. ft. is a level residential building site in a private residential community.

Call us now

Phone: 242.424.4448

Email: info@wateredgebahamas.com