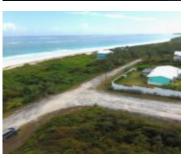

### LONG BEACH PRINCESS STREET ABACO

https://wateredgebahamas.com

Long Beach Lot 415 is a vacant level 11,887 sq. ft. pie shaped lot with 148 feet on the road and narrowing to 8 feet wide at the back. The northern side is 148 feet deep and the SW side is 183 feet deep. Long Beach subdivision is 35 miles south of Marsh Harbour. Adjoining [...]