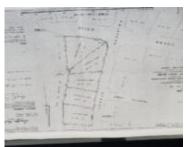

### LONG BEACH PRINCESS STREET ABACO

https://wateredgebahamas.com

Long Beach vacant interior Lot 416 is a 10,000 sq. ft. residential pie shaped lot. The Long Beach residential community is 35 miles south of Marsh Harbour and offers underground electricity and city water. Community access to a stunning powder white Atlantic beach is less than a 5 minute walk. Adjoining Lot 415 is also [...]

## Basics

Location: Long Beach Lot Number: 416 Construction: None Type: Lots/Acreage Bedrooms: 0 beds Area: 0 sq ft Island: Abaco Lot Shape: Pie Shaped Category: Lots/Acreage Status: For Sale Only Bathrooms: 0 baths Lot size: 10000 sq ft

## Miscellaneous

**Legal Description:** Vacant interior Lot 416 (10,000 sq. ft.) is located in Long Beach Subdivision South Abaco. **Site Influences:** Central location,Easy Access,Family Oriented,Highway Access,No Thru Road,Road -Gravel,Level Lot,Underground Services,Pets Allowed,Can Be Rented