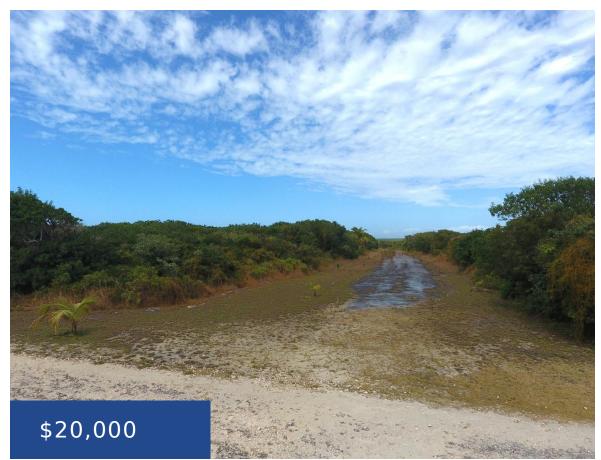

### LONG BEACH PRINCESS STREET ABACO

https://wateredgebahamas.com

Long Beach vacant interior Lot 416 is a 10,000 sq. ft. residential pie shaped lot. The Long Beach residential community is 35 miles south of Marsh Harbour and offers underground electricity and city water. Community access to a stunning powder white Atlantic beach is less than a 5 minute walk. Adjoining Lot 415 is also [...]

## Miscellaneous

**Legal Description:** Vacant interior Lot 416 (10,000 sq. ft.) is located in Long Beach Subdivision South Abaco. **Site Influences:** Central location,Easy Access,Family Oriented,Highway Access,No Thru Road,Road -Gravel,Level Lot,Underground Services,Pets Allowed,Can Be Rented