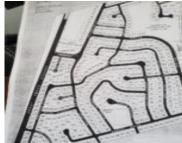

### LONG BEACH PRINCESS STREET ABACO

https://wateredgebahamas.com

Long Beach vacant interior Lot 416 is a 10,000 sq. ft. residential pie shaped lot. The Long Beach residential community is 35 miles south of Marsh Harbour and offers underground electricity and city water. Community access to a stunning powder white Atlantic beach is less than a 5 minute walk. Adjoining Lot 415 is also [...]

## Basics

Location: Long Beach Lot Number: 416 Construction: None Type: Lots/Acreage Bedrooms: 0 beds Area: 0 sq ft Island: Abaco Lot Shape: Pie Shaped Category: Lots/Acreage Status: For Sale Only Bathrooms: 0 baths Lot size: 10000 sq ft

## Miscellaneous

**Legal Description:** Vacant interior Lot 416 (10,000 sq. ft.) is located in Long Beach Subdivision South Abaco. **Site Influences:** Central location,Easy Access,Family Oriented,Highway Access,No Thru Road,Road -Gravel,Level Lot,Underground Services,Pets Allowed,Can Be Rented