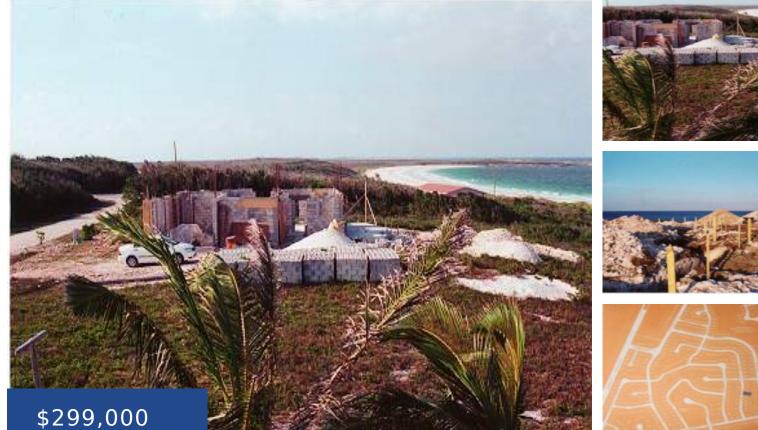

### LONG BEACH - ABACO

https://wateredgebahamas.com

EXCLUSIVE This pre-construction building is located in a subdivision called Long Beach Subdivision which is in the Southern part of Abaco. This building contains a two storey concrete structure at an advance construction stage. The building is of concrete block construction and is at the roof level with rough plumbing and electrical infrastructure installed. The [...]