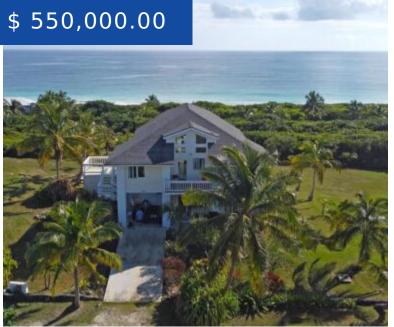

# **LONG BEACH 28 ABACO**

https://wateredgebahamas.com

From the Master Suite, The Ocean Views of 'Crossing Rocks' are stunning. Framed by vaulted ceilings, outlined with beautifully angled double glazed windows. The hardwood floors add contrast and warmth, inviting you to the open living/kitchen area. Long Beach, one of Abaco's hidden treasures, is located approx. 25 miles south...

#### **BASIC FACTS**

MLS #: 29413 Type: Single Family Home

Status: For Sale Title of Property: Long Beach 28

**Location:** Long Beach Island: Abaco

Bedrooms: 3 Bathrooms: 3

**Lot size:** 10000 sq ft **Lot Number:** 28