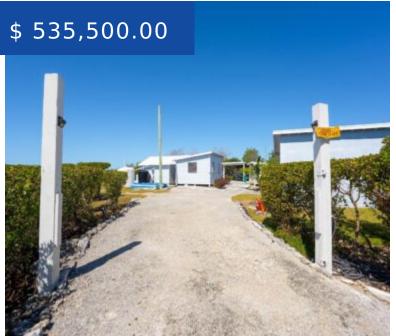

# LONG BAY CREEK COTTAGE ABACO

https://wateredgebahamas.com

Long Bay Creek Cottage with a dock is a rare opportunity to own a protected waterfront property on Black Sound. Ideal location with easy access to the the Town of New Plymouth. The cottage is situated on a 16,144 sq ft lot or 0.3706 acre with 98' of direct waterfront...

#### **BASIC FACTS**

MLS #: 57291 Type: Single Family Home

**Status:** For Sale Only **Location:** Green Turtle Cay

**Subdivision:** Black Sound **Island:** Abaco

Bedrooms: 2 Bathrooms: 1

Year built: 2005 Half Bathrooms: 1