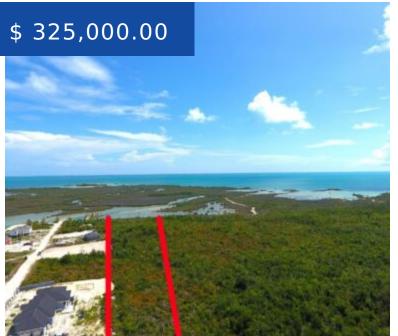

## LOGGERHEAD CREEK ABACO

https://wateredgebahamas.com

Gated property consisting of just over four acres next to a thriving new community in the area known as Red Bay and Loggerhead Creek. This parcel offers water views as it is elevated. Electricity is at the boundary making life easier from the start. Don't miss this opportunity to have...

## **BASIC FACTS**

MLS #: 49253 Type: Lots/Acreage

Status: For Sale Only Location: Marsh Harbour

**Island:** Abaco **Lot size:** 176810 sq ft

Lot Number: A-1 Construction: None