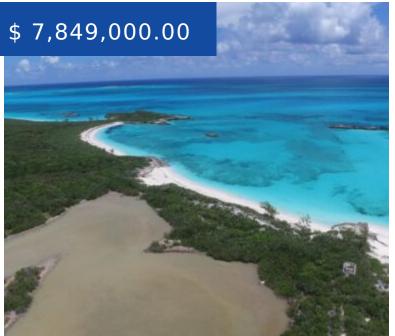

## LITTLE EXUMA EXUMA & EXUMA CAYS

https://wateredgebahamas.com

243 Acres of raw land is being offered here in the heart of Little Exuma. This extremely large acreage property boasts approximately 243 acres in size and is situated in one of the most beautiful islands of The Bahamas known as Little Exuma which is part of the Exuma chain...

## **BASIC FACTS**

MLS #: 53740

**Status:** For Sale Only

Location: Little Exuma

Lot size: 10585080 sq ft

Commercial: Mixed

Type: Land Only

Title of Property: Ocean to Ocean Acres

## **MISCELLANEOUS**

Legal Description: 243 Little Exuma Ocean to Ocean

Phone: 242-424-4448

Email: info@wateredgebahamas.com

Address: Bahamas