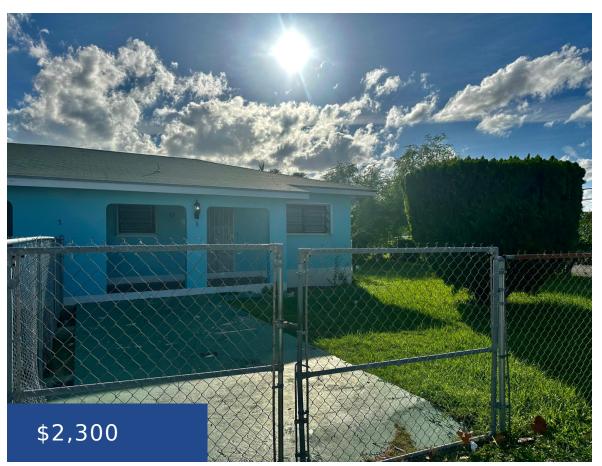

### LITTLE BLAIR NEW PROVIDENCE/PARADISE ISLAND

https://wateredgebahamas.com

Explore your new home in the centrally located area of Little Blair! Available for immediate occupancy, this family-friendly rental offers many conveniences, including an in-unit laundry, spacious yard and a backup generator ensuring uninterrupted power for lights, refrigerator and fans, during any outage. This petfriendly unit welcomes small well-trained dogs and cats, making it easy [...]

### **Basics**

Rental Amount: 2400 Location: Eastern Road

**Subdivision:** Blair Estates Island: New Providence/Paradise Island

**Lot Number:** 7 **Construction:** Concrete Block

Category: Half Duplex Total Finished Floor Area: 1100

# **Property Features**

Amenities: Fully Fenced, Furnished Style: Apartment

**Exterior Finish:** Finished Concrete **Sewer:** Connected

Water: City Laundry: In Unit

Flooring: Ceramic Tile Road: Street

Roof: Asphalt Shingle Foundation: Yes