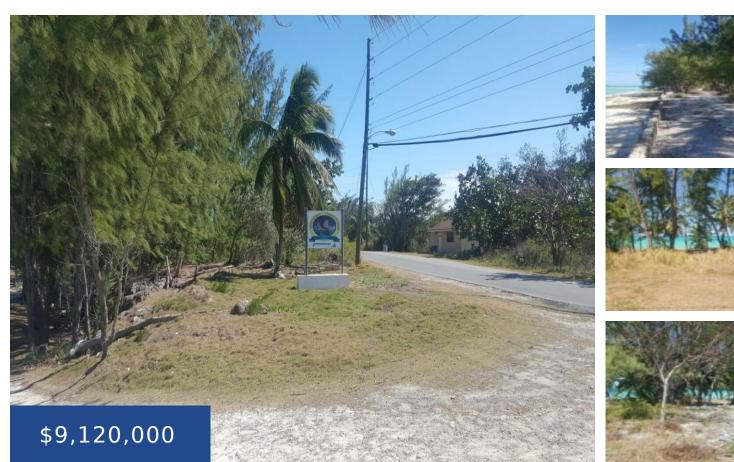

## LITTLE BAY QUEENS HIGHWAY SOUTH ANDR ANDROS

https://wateredgebahamas.com

The land is in Little Bay just South of The Bluff Settlement (situated slightly further south of Congo Town), and on the eastern side of the Island of Andros. The shape is irregular (generally more a square than rectangular shape). It consist of 57 acres (with dimensions of 21.70 chains {or 1,432 feet} Eastwardly by [...]

## Basics

Location: Congo Town Lot Shape: Irregular Square Type: Land Only Lot size: 2482920 sq ft Island: Andros Category: Acreage Status: For Sale Only