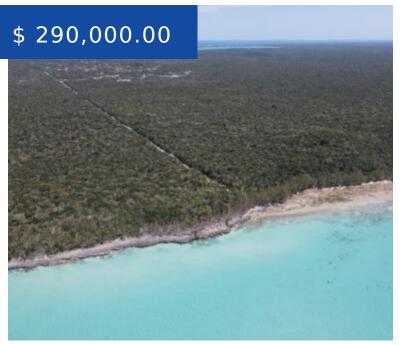

# LITTLE BAY, ELEUTHERA ELEUTHERA

https://wateredgebahamas.com

Set on 10 acres on beautiful Eleuthera Island near Tarpum Bay; Little Bay is the perfect opportunity for residential development. Boasting almost 500 feet of shoreline and up to 20 feet of elevation overlooking the Western shoreline. This property is easily accessible via Meridian Highway and is less than 2.5...

## **MISCELLANEOUS**

**Legal Description:** 10 Acres, Little Bay, Site

Eleuthera

**Site Influences:** Highway Access, View - Ocean, Shopping Nearby, Treed Lot, Wooded

Area, Quiet Area, Waterfront -

Ocean, Acreage, Potential Recreation