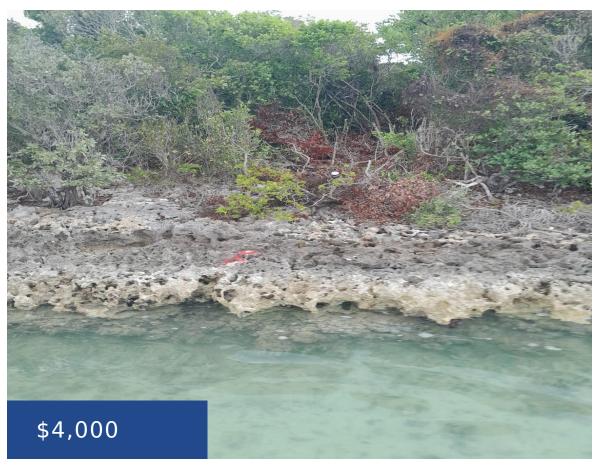

## **LISBON CREEK ANDROS**

https://wateredgebahamas.com

200 x200, vacant land on the deep-water creek in Lisbon Creek, Mangrove Cay, Central Andros, ideal for a Bonefish Lodge or Fishing processing plan, near Abundance of Bonefish and Lobsters, 12 minutes plane flight to Nassau and about 2 to 3 hours by boat. This property is being lease as a commercial property, ideal area [...]

## **Basics**

Rental Amount: 4000

Island: Andros

Type: Land Only

**Location:** Mangrove Cay

Category: Commercial

**Status:** For Rent Only

Call us now