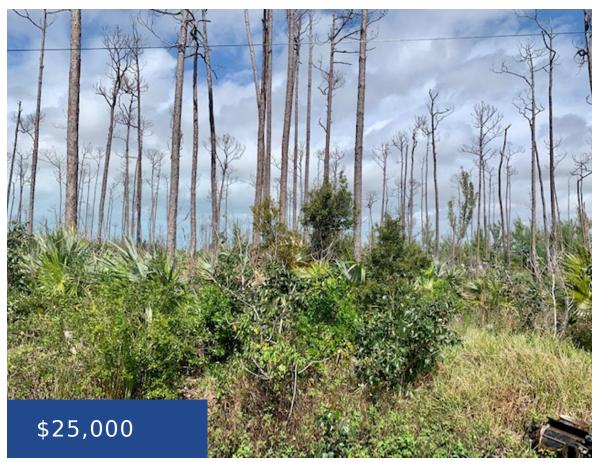

#### LINCOLN GREEN LOT 13 GRAND BAHAMA/FREEPORT

https://wateredgebahamas.com

This spacious lot provides the perfect venue for your future homestead. This lovely duplex lot is located in one of the up and coming neighbourhoods of Grand Bahama just off of Churchill Drive. You can enjoy quick access to downtown Freeport, the airport, and the Harbour via Grand Bahama Highway or head to Port Lucaya [...]

## **Miscellaneous**

**Legal Description:** Lincoln Green Unit 1, Block 1, Lot 13 **Site Influences:** Family Oriented, Shopping Nearby, Treed Lot, Recreation Nearby, Quiet Area, Road - Paved, Pets Allowed