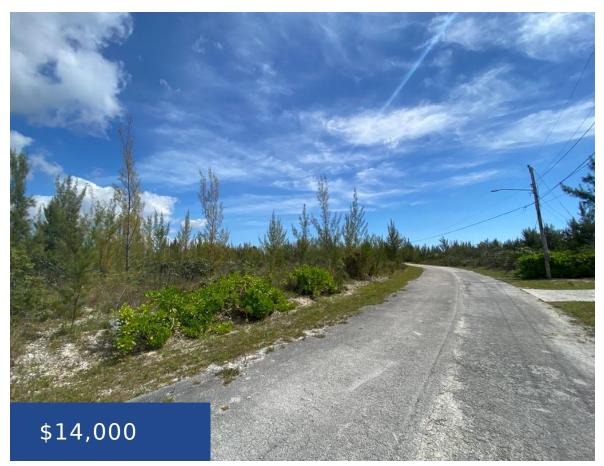

### LINCOLN GREEN GRAND BAHAMA/FREEPORT

https://wateredgebahamas.com

Discover tranquility at Lincoln Green in Abbey Place, Freeport Grand Bahama. This lot is 11,500 sqft and boast of a level ground in a serene locale. Just minutes from the airport, this quiet neighborhood offers easy access to the nearest beach, only 3 miles away.

## Basics

Title of Property: Lady Lakes Island: Grand Bahama/Freeport Block: 4 Category: Lots/Acreage Type: Lots/Acreage Bedrooms: 0 beds Area: 11500 sq ft Location: Lincoln Green Lot Number: 35 Construction: None Total Finished Floor Area: 11500 Status: For Sale Only Bathrooms: 0 baths Lot size: 11500 sq ft