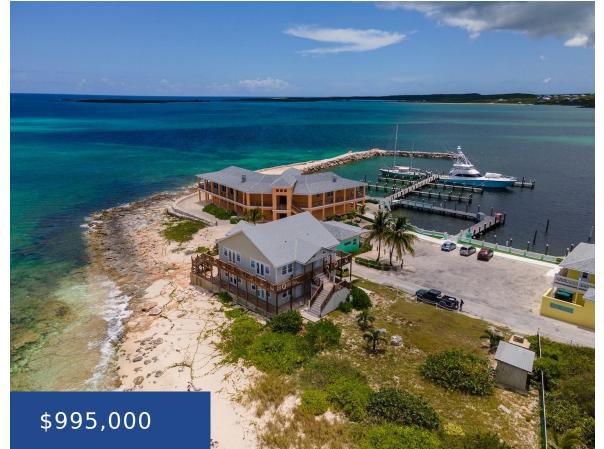

### LIGHTHOUSE POINT, CLARENCE TOWN, LONG ISLAND LONG ISLAND

https://wateredgebahamas.com

This 8-unit beachfront multifamily property is a great investment opportunity. Ideally situated in Lighthouse Point, Clarence Town, the capital of Long Island, the building comprises 20,473 sq. ft. on an elevated site with 300 linear feet of water frontage, approximately one third being sandy beach. Located within walking distance to the Flying Fish Marina which [...]

# Miscellaneous

**Legal Description:** 3,200 sq. ft. 8-Unit Beachfront Multifamily Property, Lighthouse Point, Clarence Town, Long Island