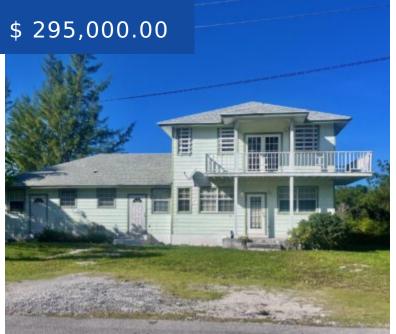

# LIGHTHOUSE LANE, BPS ABACO

https://wateredgebahamas.com

The quiet settlement of Bahama Palm Shores is still one of the top residential neighborhoods in all of the Abaco's and the numbers back that up! This prime investment opportunity is a special parcel and value. Found at the Southern Entrance to Bahama Palm Shores, Lot 44 has much needed...

- 5 beds
- 4 baths
- Triplex

#### **BASIC FACTS**

MLS #: 51679 Type: Triplex

**Status:** For Sale **Location:** Bahama Palm Shores

Island: Abaco Bedrooms: 5

**Bathrooms:** 4 **Lot size:** 10438 sq ft

**Lot Number:** 44 **Area:** 2610 sq ft