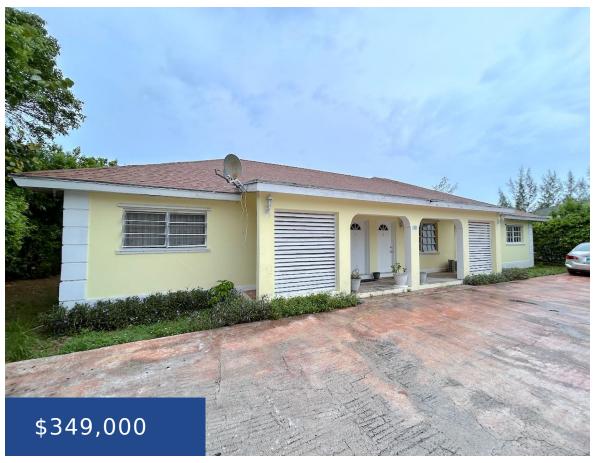

### LEWARD EAST NEW PROVIDENCE/PARADISE ISLAND

https://wateredgebahamas.com

Duplex Apartment comprising 3 Bedroom 2 Baths and 2 Bedroom 1 Bathroom Unit

- 5 beds
- 3 baths
- Full Duplex
- Full Duplex
- For Sale Only
- 2400 sq ft

### **Basics**

Title of Property: Leeward East Eight

**Subdivision:** Winton Meadows

Lot Number: 8

**Construction:** Concrete Block

**Total Finished Floor Area: 2400** 

Status: For Sale Only
Bathrooms: 3 baths
Lot size: 6700 sq ft

**Location:** Winton

Island: New Providence/Paradise Island

Lot Shape: Rectangular

Category: Full Duplex

Type: Full Duplex

Bedrooms: 5 beds

**Area: 2400** sq ft