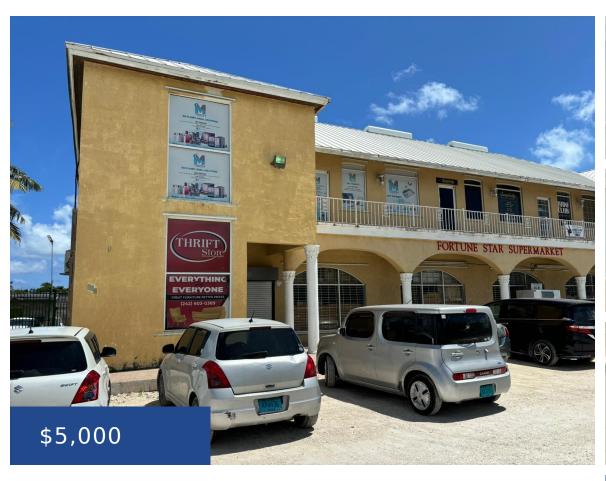

## LEVANS PLAZA, PRINCE CHAR NEW PROVIDENCE/PARADISE ISLAND

https://wateredgebahamas.com

Unlock your businessâ s potential with this 2,000 sqft retail or medical office space at Levans Plaza on Prince Charles Drive. Ideal for a retail store or doctorâ s office, this versatile unit offers high visibility and easy access in a bustling area. With immediate availability, you can start operating right away. This space provides excellent value in [...]

## **Basics**

**Rental Amount: 5000** 

Island: New Providence/Paradise Island

**Type:** Building Only **Lot size: 2000** sq ft

Location: Prince Charles Drive

Category: Commercial

**Status:** For Rent Only

Call us now