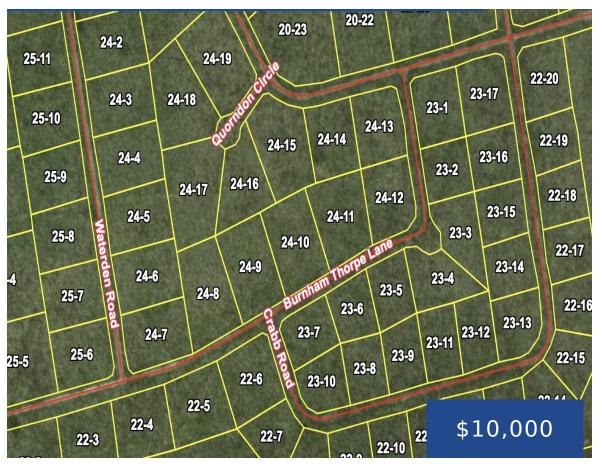

#### LEICESTER LOT #10 GRAND BAHAMA/FREEPORT

https://wateredgebahamas.com

Large future investment lot located in Leicester Country, in East Freeport for a savvy buyer looking to begin development in a currently none developed area. This large land provides lots of space to build and enjoy.

## Basics

Title of Property: Leicester Lot Island: Grand Bahama/Freeport Lot Shape: Rectangle Construction: None Type: Lots/Acreage Bedrooms: 0 beds Area: 37000 sq ft Location: Other Grand Bahama/Freeport Lot Number: 10 Block: 24 Category: Lots/Acreage Status: For Sale Only Bathrooms: 0 baths Lot size: 37000 sq ft

### Miscellaneous

Legal Description: Leicester Lot 10, Block 24, Freeport, Grand Bahama