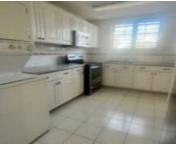

# **Property Features**

Amenities: Fully Fenced, Unfurnished, Appliances Only Style: Townhouse

**Exterior Finish:** Finished Concrete **Sewer:** Septic - Yes

Water: City Flooring: Wall to Wall Carpet, Ceramic

Tile

Road: Street Roof: Asphalt Shingle

Foundation: Yes Air conditioning (Condo): Split

Outdoor Area (Condo): Private Yard, Patio, Fruit Trees Assessment Includes (Condo): No

Fee

Parking Type: Multiple C/P