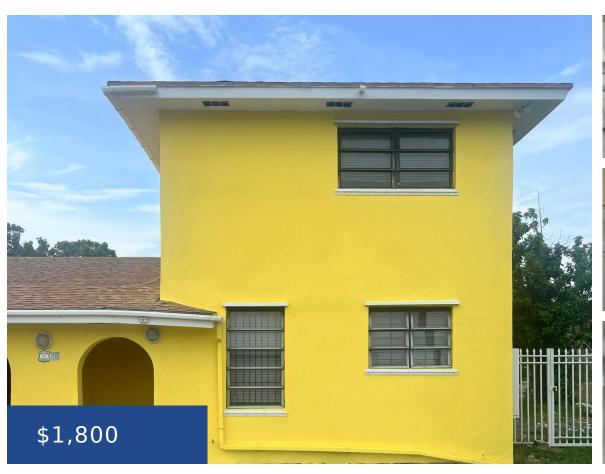

### LEEWARD EAST RENTAL NEW PROVIDENCE/PARADISE ISLAND

https://wateredgebahamas.com

This property is a townhome consisting of two units. The available unit spans two stories, featuring a living area on the ground floor and bedrooms located upstairs. It includes a driveway for parking and a spacious backyard adorned with fruit trees, as well as a patio area.

#### **Basics**

Rental Amount: 1800 Title of Property: Leeward East Winton

**Location:** Winton Island: New Providence/Paradise Island

**Half Bathrooms:** 1 **Lot Number:** 59

**Total Finished Floor Area:** 1292 **Type:** Full Duplex

**Status:** For Rent Only **Bedrooms: 2** beds

Bathrooms: 2 baths Area: 1292 sq ft

Lot size: 1292 sq ft