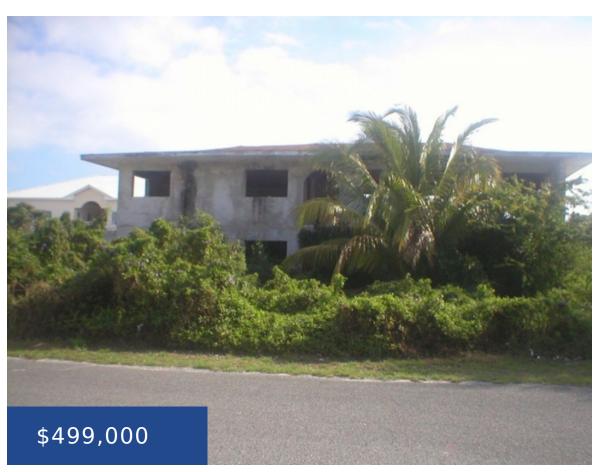

#### LEEWARD EAST INCOMPLETE APARTMENT BUILDING

https://wateredgebahamas.com

EXCLUSIVE: Great investment opportunity to purchase a 25,939 square feet lot with an incomplete 2-storey 9 units apartment building. This property is located in Leeward East Subdivision in a well kept and developed location in the eastern district of New Providence. The structure has a gross floor area of 9,024 square feet and is about 40% complete. This [...]