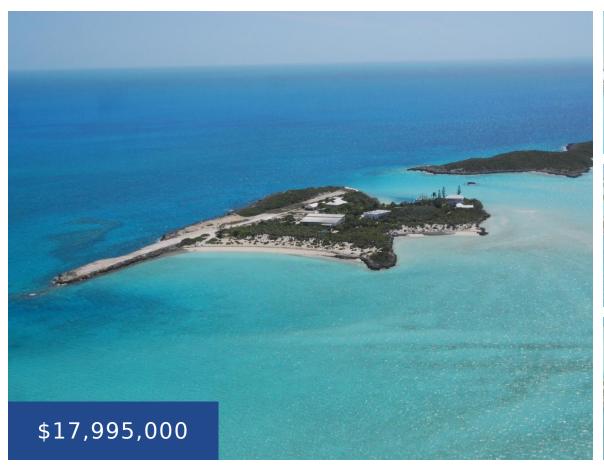

## LEAF CAY EXUMA CAYS, EXUMA EXUMA & EXUMA CAYS

https://wateredgebahamas.com

Leaf Cay is a Freehold, 15-acre Private Island with 3 white sand beaches situated in the center of the spectacular Exumas Island chain of the Bahamas Archipelago. Conveniently located 2 miles east of Staniel Cay. The Island is connected to the main power grid of the Bahamas Electric Company via an insulated, underwater cable running [...]