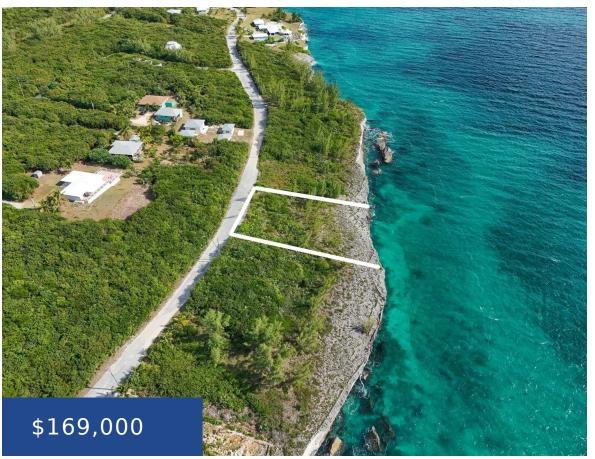

#### LAZY SHORE RD RAINBOW BAY ELEUTHERA

https://wateredgebahamas.com

Lazy Shore Road, which meanders along the coast next to the turquoise and azure Caribbean ocean, is arguably the prettiest in Rainbow Bay and one of the loveliest on the island of Eleuthera. Lot 11 block 15 is a beautiful elevated lot, with cooling sea breezes and gorgeous panoramic views off the ocean sweeping from [...]