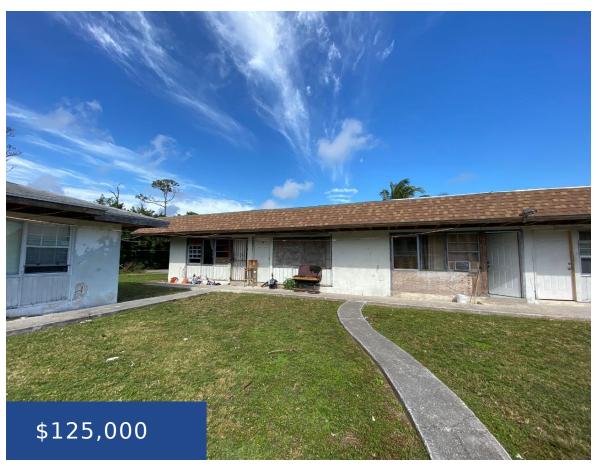

### LAWRENCE CLOSE GRAND BAHAMA/FREEPORT

https://wateredgebahamas.com

Unlock the possibilities with this 6-unit income-producing property nestled in Lawrance Close, Freeport, Grand Bahama. Presently, two units are leased, ensuring immediate revenue. Though in need of renovations, this fixer-upper presents a lucrative opportunity for value appreciation. Don't miss out on this prime investment.

- 6 beds
- 6 baths
- Sixplex
- Sixplex
- For Sale Only
- 22216 sq ft

#### **Basics**

**Location:** Freeport Island: Grand Bahama/Freeport

**Lot Number:** 15 **Construction:** Concrete Block

Category: Sixplex Total Finished Floor Area: 4356

**Type:** Sixplex **Status:** For Sale Only

**Bedrooms: 6** beds **Bathrooms: 6** baths

**Area: 22216** sq ft **Lot size: 22216** sq ft