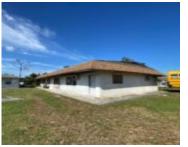

#### **Basics**

**Location:** Freeport Island: Grand Bahama/Freeport

**Lot Number:** 15 **Construction:** Concrete Block

Category: Sixplex Total Finished Floor Area: 4356

**Type:** Sixplex **Status:** For Sale Only

## **Property Features**

Amenities: None Style: Apartment

**Exterior Finish:** Finished Concrete **Sewer:** Connected

Water: City Roof: Asphalt Shingle

Foundation: Yes Air conditioning (Condo): Split

Assessment Includes (Condo): No Fee Parking Type: Open