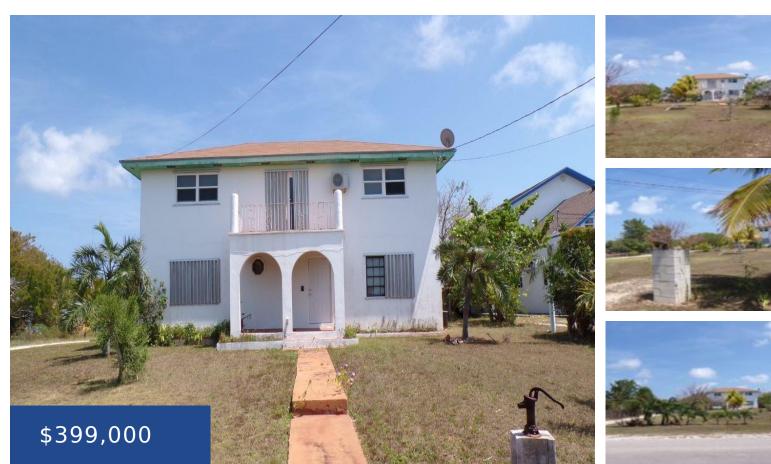

### LARGE HOME IN DEADMAN'S C LONG ISLAND

https://wateredgebahamas.com

Large two-story home with three bedrooms, two and a half baths located in Deadman's Cay. There is also an efficiency with one bedroom and one bath great for guests. Centrally located near Deadman's Cay Airport, grocery stores, gas station, restaurants, schools and Churches.

# Basics

Location: Deadman's Cay Half Bathrooms: 1 Category: Single Family Home Type: Single Family Home Bedrooms: 4 beds Area: 2772 sq ft Island: Long Island Construction: Concrete Block Total Finished Floor Area: 2772 Status: For Sale Only Bathrooms: 3 baths Lot size: 24000 sq ft