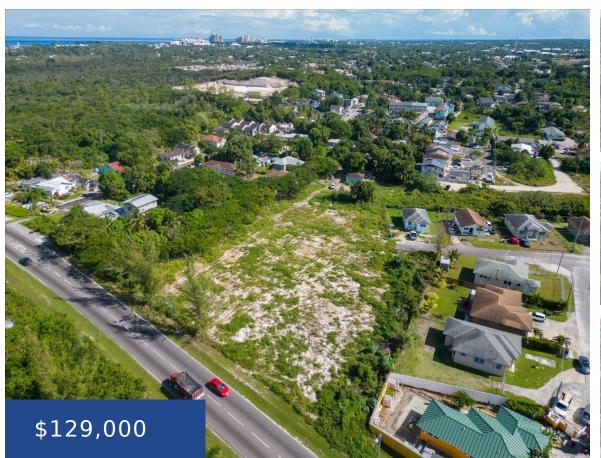

#### LAPILLI ROAD NEW PROVIDENCE/PARADISE ISLAND

https://wateredgebahamas.com

Multi-family lot investment opportunity with great highway access from Saunders beach roundabout or Thompson Boulevard and JFK. This lot offers quick access to amenities from a quiet residential area. Suitable for an apartment complex, fourplex, triplex, or duplex. Can be purchased 1 lot or up to 3 lots â la all next to each other (please [...]

### **Basics**

Title of Property: Lot C Lapilli Road

Island: New Providence/Paradise Island

Construction: None

**Total Finished Floor Area: 8143** 

Status: For Sale Only
Bathrooms: 0 baths
Lot size: 8143 sq ft

**Location:** Chippingham

Lot Number: C

**Category:** Lots/Acreage

Type: Lots/Acreage
Bedrooms: 0 beds

Area: 8143 sq ft

### Miscellaneous

**Legal Description:** Lot C Lapilli Road, Nassau The

Bahamas

**Site Influences:** Easy Access, Golf Course Nearby, Highway Access, Sidewalk, Recreation Nearby, Quiet Area, Cul-de-sac, Level