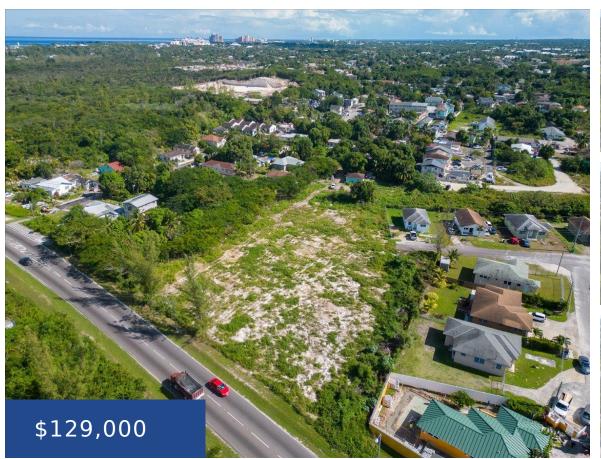

#### LAPILLI ROAD NEW PROVIDENCE/PARADISE ISLAND

https://wateredgebahamas.com

Multi-family lot investment opportunity with great highway access from Saunders beach roundabout or Thompson Boulevard and JFK. This lot offers quick access to amenities from a quiet residential area. Suitable for an apartment complex, fourplex, triplex, or duplex. Can be purchased 1 lot or up to 3 lots â la all next to each other (please [...]

### **Basics**

Title of Property: Lot E, Lapilli Road

Island: New Providence/Paradise Island

Construction: None

**Total Finished Floor Area:** 8135

**Status:** For Sale Only **Bathrooms: 0** baths **Lot size: 8135** sq ft

**Location:** Chippingham

Lot Number: E

**Category:** Lots/Acreage

**Type:** Lots/Acreage **Bedrooms: 0** beds

Area: 8135 sq ft