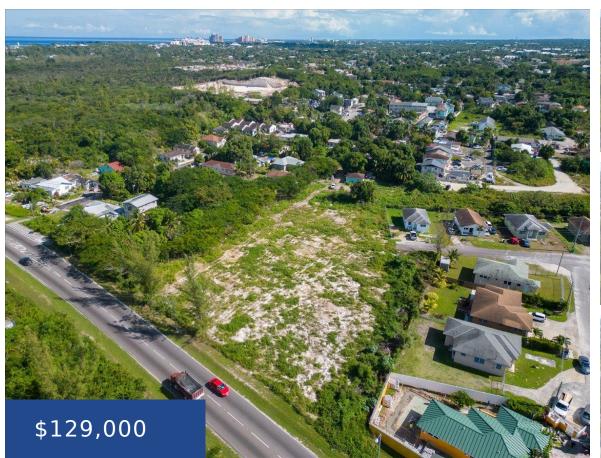

#### LAPILLI ROAD NEW PROVIDENCE/PARADISE ISLAND

https://wateredgebahamas.com

Multi-family lot investment opportunity with great highway access from Saunders beach roundabout or Thompson Boulevard and JFK. This lot offers quick access to amenities from a quiet residential area. Suitable for an apartment complex, fourplex, triplex, or duplex. Can be purchased 1 lot or up to 3 lots â la all next to each other (please [...]

### **Basics**

Title of Property: Lot D, Lapilli Road

Island: New Providence/Paradise Island

Construction: None

**Total Finished Floor Area:** 8139

Status: For Sale Only
Bathrooms: 0 baths
Lot size: 8139 sq ft

### Miscellaneous

**Legal Description:** Lot D, Lapilli Road, Nassau The

Bahamas

**Site Influences:** Easy Access, Golf Course Nearby, Highway Access, Sidewalk, Recreation Nearby, Quiet Area, Cul-de-

sac,Level Lot