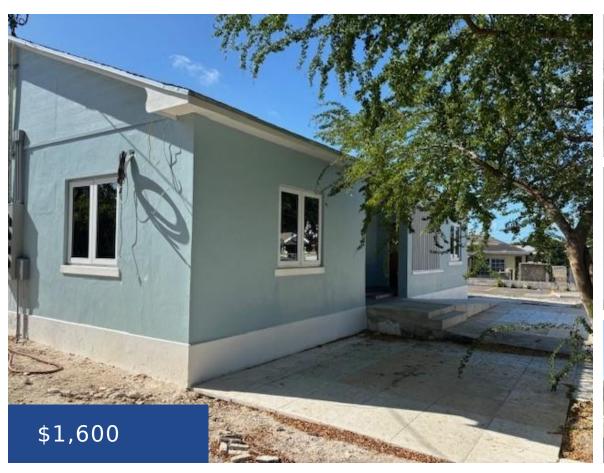

#### LANCASTER ROAD, SHIRLEA NEW PROVIDENCE/PARADISE ISLAND

https://wateredgebahamas.com

Newly renovated 476 sq. ft. office space with ample parking now available fore rent! Perfect location for attorneys, architects, custom brokers, tour companies etc. Also available for lease is Unit B which is 703 sq. ft. View any of these office spaces today to see which one will work for you.

### **Basics**

**Rental Amount:** 1600 **Location:** Mackey Street

Island: New Providence/Paradise Island Category: Commercial

Commercial: Offices Land and Services: Cleared, Public Trans.

Nearby, Shopping Nearby, Visual exposure

**Unit Rentable Area:** 476 **Type:** Building Only

Status: For Rent Only