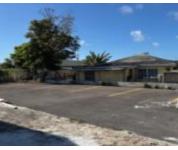

#### LANCASTER ROAD, SHIRLEA NEW PROVIDENCE/PARADISE ISLAND

https://wateredgebahamas.com

Newly renovated 476 sq. ft. office space with ample parking now available fore rent! Perfect location for attorneys, architects, custom brokers, tour companies etc. Also available for lease is Unit B which is 703 sq. ft. View any of these office spaces today to see which one will work for you.

### **Basics**

**Rental Amount:** 1600 **Location:** Mackey Street

Island: New Providence/Paradise Island Category: Commercial

Commercial: Offices Land and Services: Cleared, Public Trans.

Nearby, Shopping Nearby, Visual exposure