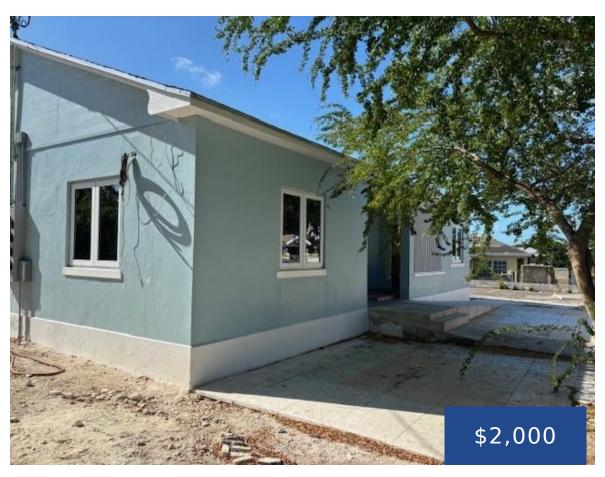

## LANCASTER ROAD, SHIRLEA NEW PROVIDENCE/PARADISE ISLAND

https://wateredgebahamas.com

Newly renovated 703 sq. ft. office space with ample parking now available for rent! Perfect location for attorneys, architects, custom brokers, tour companies etc. Also available for lease is Unit A which is 476 sq. ft. View any of these office spaces today to see which one will work for you.

# **Basics**

**Rental Amount: 2000** 

Island: New Providence/Paradise Island

**Unit Rentable Area:** 703

**Status:** For Rent Only

**Location:** Mackey Street

**Category:** Commercial

Type: Building Only