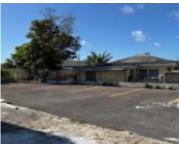

## LANCASTER ROAD, SHIRLEA NEW PROVIDENCE/PARADISE ISLAND

https://wateredgebahamas.com

Newly renovated 703 sq. ft. office space with ample parking now available for rent! Perfect location for attorneys, architects, custom brokers, tour companies etc. Also available for lease is Unit A which is 476 sq. ft. View any of these office spaces today to see which one will work for you.

# **Basics**

**Rental Amount: 2000** 

Island: New Providence/Paradise Island

**Unit Rentable Area:** 703

**Status:** For Rent Only

**Location:** Mackey Street

**Category:** Commercial

Type: Building Only