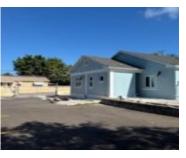

## LANCASTER ROAD, SHIRLEA NEW PROVIDENCE/PARADISE ISLAND

https://wateredgebahamas.com

Newly renovated 703 sq. ft. office space with ample parking now available for rent! Perfect location for attorneys, architects, custom brokers, tour companies etc. Also available for lease is Unit A which is 476 sq. ft. View any of these office spaces today to see which one will work for you.

# **Basics**

**Rental Amount: 2000** 

Island: New Providence/Paradise Island

**Unit Rentable Area:** 703

**Status:** For Rent Only

**Location:** Mackey Street

**Category:** Commercial

Type: Building Only