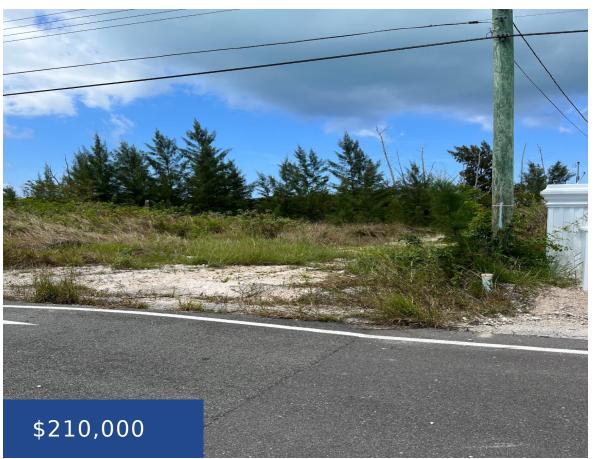

#### LANCASHIRE STREET WEST NEW PROVIDENCE/PARADISE ISLAND

https://wateredgebahamas.com

A great area to build that first family home. A quiet environment having access to main roads that connect to other major roads. It is within walking distance to the food store, bank, a popular school, numerous eateries and other wonderful and convenient amenities. All utility infrustructure, paved asphalt roads and drainage are installed to [...]

# **Miscellaneous**

**Legal Description:** Lot No. 4, Block 25 of the Subdivision known as 'Twin Lakes' in the Northwestern district of New Providence, Nassau, Bahamas.

**Site Influences:** Central location, Easy Access, Family Oriented, Highway Access, Shopping Nearby, Treed Lot, Wooded Area, Quiet Area, Road -Paved, Level Lot, Can Be Rented