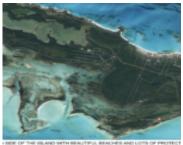

#### **LAKEFRONT AVE EXUMA & EXUMA CAYS**

https://wateredgebahamas.com

Exuma View, an eco-friendly development in Little Exuma. The demand for property in Exuma has recently strengthened. Little Exuma is a place of natural unspoiled beauty and serenity, it is accessible via the Queen's Highway! The road is paved and there is access to electricity. It is located on the leeward side of the island. [...]

## Miscellaneous

**Legal Description:** Little Exuma Lots #826 & 827, Lakefront Ave.

Exuma, The Bahamas

**Site Influences:** Easy Access, Highway Access, Hillside, Private Setting, View - Ocean, Shopping Nearby, Recreation Nearby, Quiet Area, Road - Paved, Level