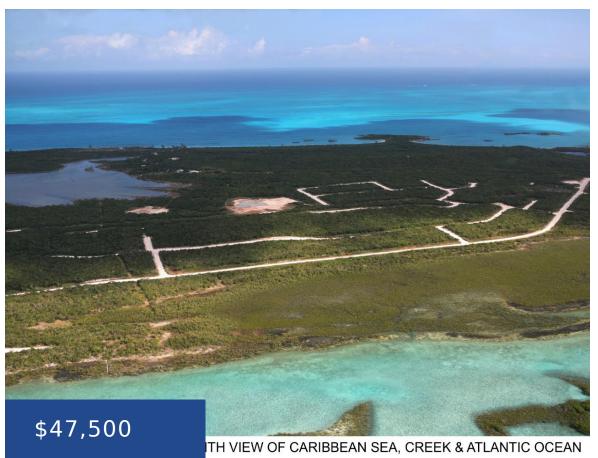

#### **LAKEFRONT AVE EXUMA & EXUMA CAYS**

https://wateredgebahamas.com

Exuma View, an eco-friendly development in Little Exuma. The demand for property in Exuma has recently strengthened. Little Exuma is a place of natural unspoiled beauty and serenity, it is accessible via the Queen's Highway! The road is paved and there is access to electricity. It is located on the leeward side of the island. [...]

## Miscellaneous

**Legal Description:** Little Exuma Lots #826 & 827, Lakefront Ave.

Exuma, The Bahamas

**Site Influences:** Easy Access, Highway Access, Hillside, Private Setting, View - Ocean, Shopping Nearby, Recreation Nearby, Quiet Area, Road - Paved, Level