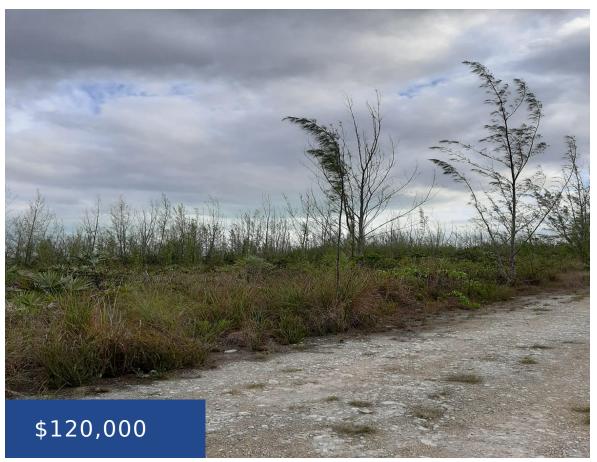

#### LAKE VILLANNEES LOT NEW PROVIDENCE/PARADISE ISLAND

https://wateredgebahamas.com

Captivating, Impeccable & Wonderful Lake Villannees 12,071 square feet of property with lake access!! This 101 feet by 120 feet prestigious property sits in the quiet and peaceful developing community of Lake Villannees Subdivision which is off Gladstone Road near the Fusion Movie Complex. You have access to the lake, beaches, airport, restaurants, schools, churches, [...]

## **Miscellaneous**

Villannees Subdivision

Lot #23

**Legal Description:** Lake **Site Influences:** Adult Oriented, Easy Access, Family Oriented, Highway Access, Shopping Nearby, Recreation Nearby, Quiet Area, Seniors Oriented, Waterfront - Lake, Fuel to Lot, Road -Gravel, Phone to Lot, Potential Recreation, Pets Allowed