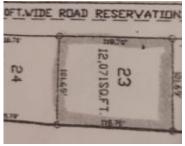

## **Basics**

Location: Gladstone Road Island: New Providence/Paradise Island

Lot Number: 23 Lot Width: 101

Lot Depth: 120 Lot Shape: rectangle

Construction: None Category: Lots/Acreage

**Total Finished Floor Area:** 12071 **Type:** Lots/Acreage

## **Miscellaneous**

Villannees Subdivision

Lot #23

**Legal Description:** Lake **Site Influences:** Adult Oriented, Easy Access, Family Oriented, Highway Access, Shopping Nearby, Recreation Nearby, Quiet Area, Seniors Oriented, Waterfront - Lake, Fuel to Lot, Road -Gravel, Phone to Lot, Potential Recreation, Pets Allowed