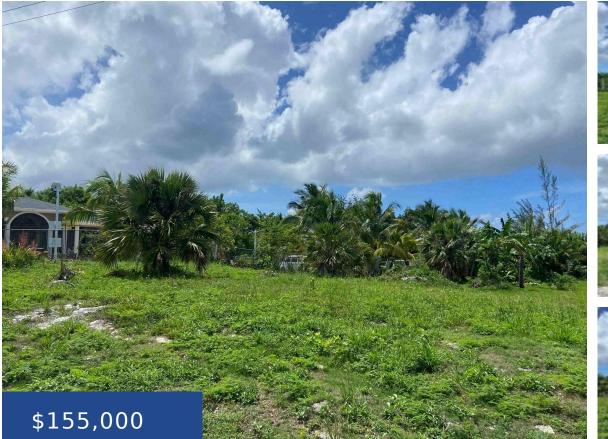

### LAKE GROVE ROAD NEW PROVIDENCE/PARADISE ISLAND

https://wateredgebahamas.com

At 9,469.75 sq ft, this multi family lot is ideal for your income earning property! Situated in a quiet neighbourhood off Lake Grove Road, the landscaped property is primed for construction. Easily accessed from Carmichael road and the Coral Harbour area, the lot is near to shopping, the beach and the international airport. Call today!